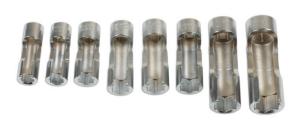

## Difficult Access Socket Set 3/8"D 8pc

A set of eight difficult access 3/8"D window sockets in a useful range of sizes from 10mm to 19mm. The cut out allows access to pipe connectors and wired sensor units (not Lambda), particularly useful when loosening ABS pipes, master cylinder pipes, diesel injection pipes and wired sensors.

## **Additional Information**

- Socket sizes: 10, 11, 12, 13, 14, 15, 17 and 19mm.
- Lengths: 53mm (10 12mm), 62mm (13 15mm) and 80mm (17 19mm).
- Ideal for use in difficult access applications. Applications include: loosening ABS pipes, master cylinder pipes, diesel injection pipes and wired sensors (not Lambda).
- · Manufactured from chrome vanadium & supplied in EVA foam tray for easy storage.
- Alternative sizes of 3/8"D difficult access sockets available, Part No. 8384 (12pc) and 4984 (6pc).