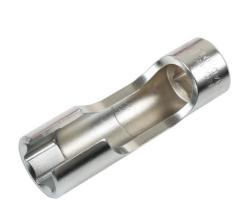

## Difficult Access Socket Set 3/8"D 8pc

A set of eight difficult access 3/8"D window sockets in a useful range of sizes from 10mm to 19mm. The cut out allows access to pipe connectors and wired sensor units (not Lambda), particularly useful when loosening ABS pipes, master cylinder pipes, diesel injection pipes and wired sensors.

## **Additional Information**

- Socket sizes: 10, 11, 12, 13, 14, 15, 17 and 19mm.
- Lengths: 53mm (10 12mm), 62mm (13 15mm) and 80mm (17 19mm).
- Ideal for use in difficult access applications. Applications include: loosening ABS pipes, master cylinder pipes, diesel injection pipes and wired sensors (not Lambda).
- · Manufactured from chrome vanadium & supplied in EVA foam tray for easy storage.
- Alternative sizes of 3/8"D difficult access sockets available, Part No. 8384 (12pc) and 4984 (6pc).